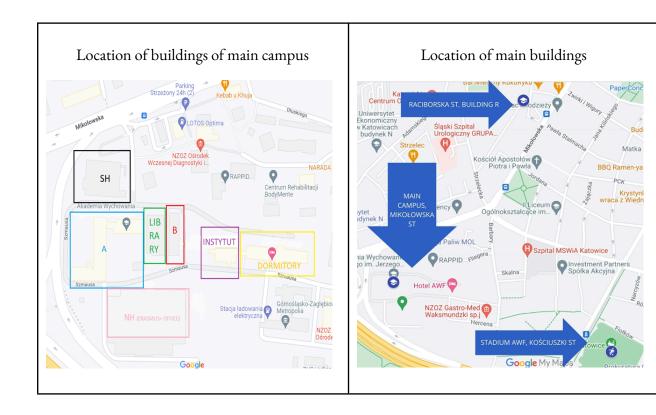

# Campus & Classrooms

## **Buildings:**

Main Campus - Mikołowska 72, Katowice

Raciborska (R) - Raciborska 1, Katowice (about 10 minutes from Main Campus)

AWF Stadium (S) - Kościuszki 84, Katowice (about 12 minutes from Main Campus)